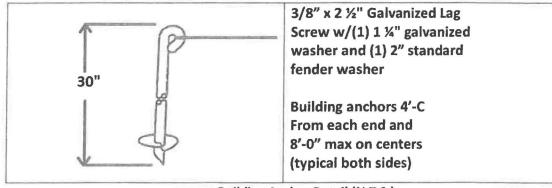

B**

| SHED WIDTH | # UPLIFT/SIDE OF SHED | ANCHORING SPACING/SIDE |
|------------|-----------------------|------------------------|
| 14'-0"     | 287 #/LF              | 1'-4"                  |
| 12'-0"     | 246 #/LF              | 1'-8"                  |
| 10'-0"     | 205 #/LF              | 2'-0"                  |
| 8'-0"      | 164 #/LF              | 2'-6"                  |
| 6'-0"      | 123 #/LF              | 3'-0"                  |

## **TABLE 2 RUNNER SPACING TABLE**

| SHED WIDTH | X1        | X2     | X3    |
|------------|-----------|--------|-------|
| 6'-0"      | 9"        | 4'-6"  |       |
| 8'-0"      | 9"        | 6'-6"  |       |
| 10'-0"     | 1′-6 ½"   | 6'-11" |       |
| 12'-0"     | 2'-6 1/2" | 6'-11" |       |
| 14'-0"     | 1′-10 ½"  | 6'-11" | 3'-6" |



**Building Anchor Detail (N.T.S.)**